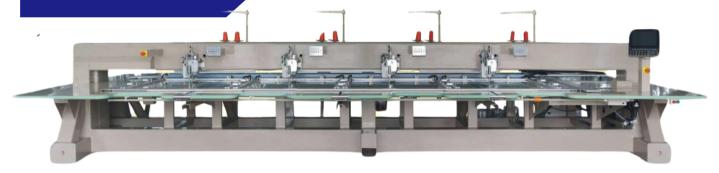

# LJ Multi-Heads Automatic Sewing Machine Series

#### Technical Parameters and Features

The LJ Multi-Heads Automatic Sewing Machine is a fully automated garment template sewing system that seamlessly integrates high-speed sewing, automatic molding, and embroidery functions.

## **Key Features**

- ✓ User-Friendly Simple training required, reducing dependence on skilled labor
- **✓** Multi-Head Synchronization Ensures consistent stitches and high efficiency
- **✓** Versatile Sewing & Embroidery Supports curve sewing, double-thread stitching, and single-needle embroidery
- **✔** Rotating Cylinder Clamping Even pressure distribution ensures smooth and precise sewing
- ✓ Smart Detection Thread breakage detection & automatic pattern recognition
- **✓** High-Speed Performance Up to 2000 RPM with intelligent lubrication for longer machine lifespan
- ✓ Customizable Options Available in 1-8 heads with a max sewing area of 1200x1800mm Ideal For
- Garment production Down coats, windbreakers, cotton overcoats, and more
- **♦** Home textiles Pillows, sofa covers, cushions
- **♦** Accessories & leather goods Bags, suitcases, automotive seat covers Boost your production efficiency with precision automation.